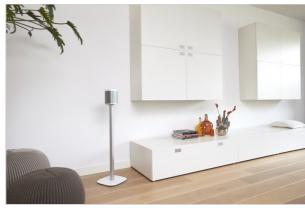

### Get more out of your Sonos PLAY:1

Integrate your Sonos PLAY: 1 speaker seamlessly into your interior design by placing it on a Vogel's SOUND 4301 floor stand. With a height of 82 cm, the floor stand raises your speaker to ear level when you're seated - which is where speakers sound best. Create the perfect Sonos listening position anywhere in the room. The Vogel's floor stand provides secure support for your Sonos PLAY: 1 and comes in black or white to match the colour of your speaker. Installation is easy, thanks to a pre-assembled speaker interface and integrated extension power cord.

### Place your speaker where it sounds best

With the Vogel's floor stand, you get the flexibility to create the perfect listening position for your Sonos PLAY: 1 - anywhere in the room. Do you want to mount your speakers up high and out of the way? Then take a look at the Vogel's wall mount for Sonos PLAY: 1. Vogel's speaker wall mounts and floor stands are also available for Sonos PLAY: 3 speakers.