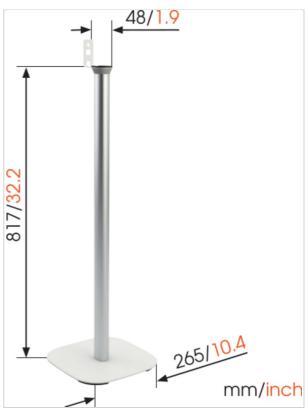

### Technical specifications and dimensions

| Speaker product size   | PLAY:1 |
|------------------------|--------|
| Distance to floor (mm) | 817    |