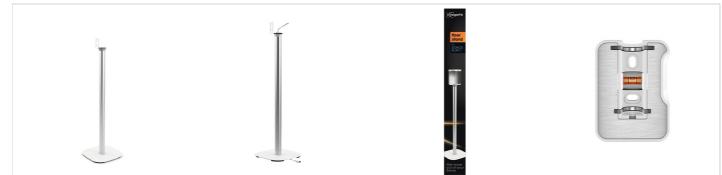

# SOUND 4301 Speaker Stand for SONOS PLAY:1 (white)

Article number (SKU) Colour

8153011 White

### Get more out of your Sonos PLAY:1

Integrate your Sonos PLAY: 1 speaker seamlessly into your interior design by placing it on a Vogel's SOUND 4301 floor stand. With a height of 82 cm, the floor stand raises your speaker to ear level when you're seated - which is where speakers sound best. Create the perfect Sonos listening position anywhere in the room. The Vogel's floor stand provides secure support for your Sonos PLAY: 1 and comes in black or white to match the colour of your speaker. Installation is easy, thanks to a pre-assembled speaker interface and integrated extension power cord.

### **Product specifications**

| Product type number  | SOUND 4301    |
|----------------------|---------------|
| Article number (SKU) | 8153011       |
| Colour               | White         |
| EAN single box       | 8712285329807 |
| TÜV certified        | Yes           |
| Guarantee            | 5 years       |