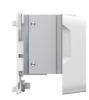

### Get more out of your Sonos PLAY:3

Integrate your Sonos PLAY:3 speaker seamlessly into your interior design by mounting it anywhere on your wall with the Vogel's SOUND 4203 wall bracket. Mount your speaker vertically or horizontally, in any convenient spot - with the wide turn (70°) and tilt (30° up and down) capacity of the bracket, you can always angle your speaker to provide the best acoustics. The low-profile wall bracket provides secure support for your Sonos PLAY:3 and comes in black or white to match the colour of your speaker. Installing the bracket perfectly straight is a breeze, thanks to the integrated spirit level.

### **Product specifications**

Product type number SOUND 4203
Article number (SKU) 8152031
Colour White

EAN single box 8712285329685

TÜV certified Yes

Tilt Tilt -30°/+30°
Turn Up to 70°
Guarantee 5 years