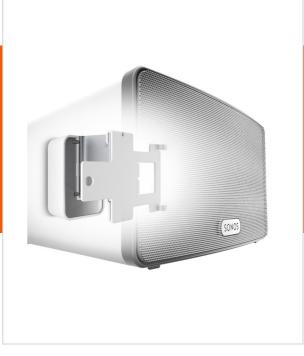

### Get more out of your Sonos PLAY:3

Integrate your Sonos PLAY:3 speaker seamlessly into your interior design by mounting it anywhere on your wall with the Vogel's SOUND 4203 wall bracket. Mount your speaker vertically or horizontally, in any convenient spot - with the wide turn (70°) and tilt (30° up and down) capacity of the bracket, you can always angle your speaker to provide the best acoustics. The low-profile wall bracket provides secure support for your Sonos PLAY:3 and comes in black or white to match the colour of your speaker. Installing the bracket perfectly straight is a breeze, thanks to the integrated spirit level.

### Angle your speaker so it sounds best

The Vogel's wall mount for your Sonos PLAY:3 helps you save space while still creating the best listening position. Easily angle your speaker with one hand, and immerse yourself in music like never before. Are you looking for more positioning flexibility, without drilling holes? Vogel's also offers a floor stand for Sonos PLAY:3. Vogel's speaker wall mounts and floor stands are also available for Sonos PLAY:1 speakers.