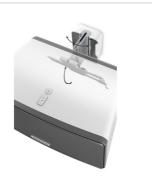

### Get more out of your Sonos PLAY:3

Integrate your Sonos PLAY:3 speaker seamlessly into your interior design by mounting it anywhere on your wall with the Vogel's SOUND 4203 wall bracket. Mount your speaker vertically or horizontally, in any convenient spot - with the wide turn (70°) and tilt (30° up and down) capacity of the bracket, you can always angle your speaker to provide the best acoustics. The low-profile wall bracket provides secure support for your Sonos PLAY:3 and comes in black or white to match the colour of your speaker. Installing the bracket perfectly straight is a breeze, thanks to the integrated spirit level.

### Angle your speaker so it sounds best

The Vogel's wall mount for your Sonos PLAY:3 helps you save space while still creating the best listening position. Easily angle your speaker with one hand, and immerse yourself in music like never before. Are you looking for more positioning flexibility, without drilling holes? Vogel's also offers a floor stand for Sonos PLAY:3. Vogel's speaker wall mounts and floor stands are also available for Sonos PLAY:1 speakers.