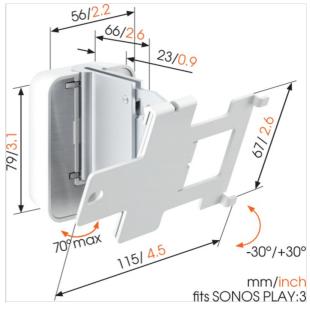

### **Product specifications**

Product type number SOUND 4203
Article number (SKU) 8152031
Colour White

EAN single box 8712285329685

TÜV certified Yes

Tilt Tilt -30°/+30°
Turn Up to 70°
Guarantee 5 years

## Technical specifications and dimensions

Speaker product size PLAY:3