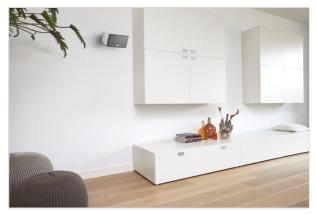

### Get more out of your Sonos PLAY:3

Integrate your Sonos PLAY:3 speaker seamlessly into your interior design by mounting it anywhere on your wall with the Vogel's SOUND 4203 wall bracket. Mount your speaker vertically or horizontally, in any convenient spot - with the wide turn (70°) and tilt (30° up and down) capacity of the bracket, you can always angle your speaker to provide the best acoustics. The low-profile wall bracket provides secure support for your Sonos PLAY:3 and comes in black or white to match the colour of your speaker. Installing the bracket perfectly straight is a breeze, thanks to the integrated spirit level.

### Angle your speaker so it sounds best

The Vogel's wall mount for your Sonos PLAY:3 helps you save space while still creating the best listening position. Easily angle your speaker with one hand, and immerse yourself in music like never before. Are you looking for more positioning flexibility, without drilling holes? Vogel's also offers a floor stand for Sonos PLAY:3. Vogel's speaker wall mounts and floor stands are also available for Sonos PLAY:1 speakers.