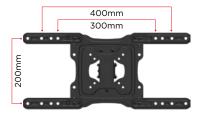

### UNIQUE ULTRA-VERSATILE VESA MOUNTING.

The ultra-versatile VESA mounting options of this model allows fitment to a multitude of screens and screw hole patterns - including perfect fit to LG OLED TVs (up to 55").

## SPECIFICATIONS

| COLOUR                         | Black                                                            |
|--------------------------------|------------------------------------------------------------------|
| WEIGHT CAPACITY                | 35kg                                                             |
| SCREEN SIZES                   | 23" to 55" / 58cm to 140cm                                       |
| TILT RANGE                     | -5° to +15°                                                      |
|                                | (Tilt range can be affected                                      |
|                                | by larger screen sizes)                                          |
|                                |                                                                  |
| MOUNTING SCREW                 | VESA: 75x75, 100x100, 200x100,                                   |
| MOUNTING SCREW<br>HOLE PATTERN | <b>VESA:</b> 75x75, 100x100, 200x100, 200x200, 300x200, 300x300, |
|                                |                                                                  |
|                                | 200x200, 300x200, 300x300,                                       |