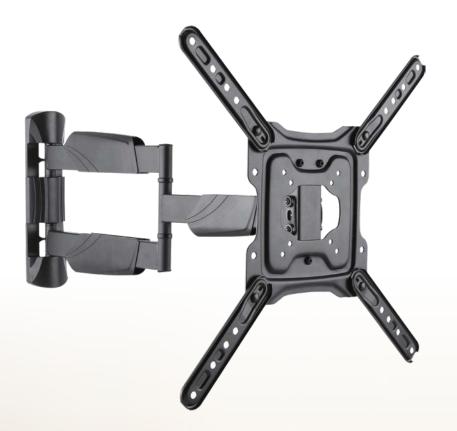

# FULL MOTION TV WALL MOUNT

Swivels up to 180°

Tilt range from -5° to +15°

Extends from wall up to 615mm

Unique ultra versatile VESA fitment

Suitable for OLED TV

Cable management

TV SCREENS

### **FULL MOTION ADJUSTMENT.**

Swivels up to 180° and Tilts -5° to +15°. Fully adjustable so you can angle your TV to suit your viewing position. Ideal for mounting your TV in a corner or high on a wall. Ensure the perfect installation with your TV always level with the helpful -3° to +3° level adjustment.

### UNIQUE ULTRA-VERSATILE VESA MOUNTING.

The ultra-versatile VESA mounting options of this model allows fitment to a multitude of screens and screw hole patterns - including perfect fit to LG OLED TVs (up to 55").