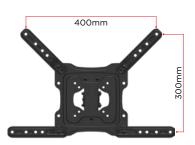

### UNIQUE ULTRA-VERSATILE VESA MOUNTING.

The ultra-versatile VESA mounting options of this model allows fitment to a multitude of screens and screw hole patterns - including perfect fit to LG OLED TVs (up to 55").

## SPECIFICATIONS

| COLOUR                         | Black                                                            |
|--------------------------------|------------------------------------------------------------------|
| WEIGHT CAPACITY                | 35kg                                                             |
| SCREEN SIZES                   | 23" to 55" / 58cm to 140cm                                       |
| TILT RANGE                     | -5° to +15°                                                      |
|                                | (Tilt range can be affected                                      |
|                                | by larger screen sizes)                                          |
|                                |                                                                  |
| MOUNTING SCREW                 | VESA: 75x75, 100x100, 200x100,                                   |
| MOUNTING SCREW<br>HOLE PATTERN | <b>VESA:</b> 75x75, 100x100, 200x100, 200x200, 300x200, 300x300, |
|                                |                                                                  |
|                                | 200x200, 300x200, 300x300,                                       |