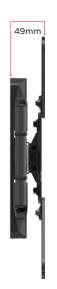

# FULL MOTION TV WALL MOUNT

Swivels up to 180°

Tilt range from -5° to +15°

Extends from wall up to 615mm

Unique ultra versatile VESA fitment

Suitable for OLED TV

Cable management

TV SCREENS

## SPECIFICATIONS

| COLOUR                         | Black                                                            |
|--------------------------------|------------------------------------------------------------------|
| WEIGHT CAPACITY                | 35kg                                                             |
| SCREEN SIZES                   | 23" to 55" / 58cm to 140cm                                       |
| TILT RANGE                     | -5° to +15°                                                      |
|                                | (Tilt range can be affected                                      |
|                                | by larger screen sizes)                                          |
|                                |                                                                  |
| MOUNTING SCREW                 | VESA: 75x75, 100x100, 200x100,                                   |
| MOUNTING SCREW<br>HOLE PATTERN | <b>VESA:</b> 75x75, 100x100, 200x100, 200x200, 300x200, 300x300, |
|                                |                                                                  |
|                                | 200x200, 300x200, 300x300,                                       |