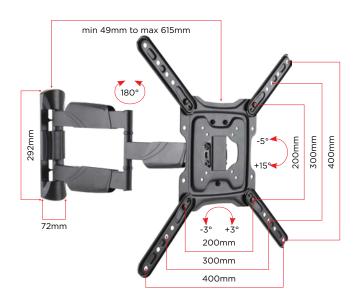

# FULL MOTION TV WALL MOUNT

Swivels up to 180°

Tilt range from -5° to +15°

Extends from wall up to 615mm

Unique ultra versatile VESA fitment

Suitable for OLED TV

Cable management

TV SCREENS

### **FULL MOTION ADJUSTMENT.**

Swivels up to 180° and Tilts -5° to +15°. Fully adjustable so you can angle your TV to suit your viewing position. Ideal for mounting your TV in a corner or high on a wall. Ensure the perfect installation with your TV always level with the helpful -3° to +3° level adjustment.

### UNIQUE ULTRA-VERSATILE VESA MOUNTING.

The ultra-versatile VESA mounting options of this model allows fitment to a multitude of screens and screw hole patterns - including perfect fit to LG OLED TVs (up to 55").

## SPECIFICATIONS

| COLOUR                         | Black                                                            |
|--------------------------------|------------------------------------------------------------------|
| WEIGHT CAPACITY                | 35kg                                                             |
| SCREEN SIZES                   | 23" to 55" / 58cm to 140cm                                       |
| TILT RANGE                     | -5° to +15°                                                      |
|                                | (Tilt range can be affected                                      |
|                                | by larger screen sizes)                                          |
|                                |                                                                  |
| MOUNTING SCREW                 | VESA: 75x75, 100x100, 200x100,                                   |
| MOUNTING SCREW<br>HOLE PATTERN | <b>VESA:</b> 75x75, 100x100, 200x100, 200x200, 300x200, 300x300, |
|                                |                                                                  |
|                                | 200x200, 300x200, 300x300,                                       |