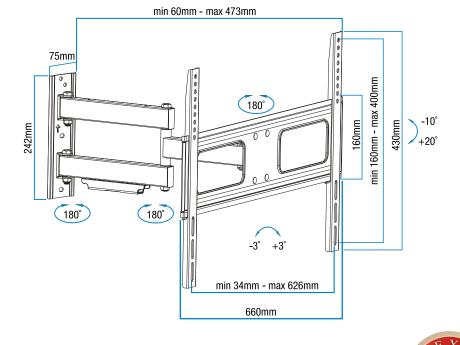

#### **Features**

Full Motion Adjustment. Swivels up to 180° and Tilts -10° to +20°. Fully adjustable so you can angle your TV to suit your viewing position.

Ideal for mounting your TV in a corner or high on a wall.

**Level Adjustment.** Ensure the perfect installation with your TV always level with the helpful  $-3^{\circ}$  to  $+3^{\circ}$  level adjustment.

Easy installation. Good design and simple instructions combine to make mounting your TV a breeze. All necessary screws and hardware are included.

## **Specifications**

Colour Black Capacity 50kg

Screen sizes 94cm (37") to 178cm (70") Tilt range

-10° or +20° Fixed

(Tilt range can be affected by

larger screen sizes)

**Mounting screw** VESA: 200x200, 300x300, 400x200, hole pattern 400x400, 600x400mm compliant

Distance of TV 60 - 473mm

from wall

Note: If your TV, regardless of its screen size, weighs less than the weight capacity stated here, and the location of its mounting screw holes correspond with those listed, then this mount is suitable for your TV.