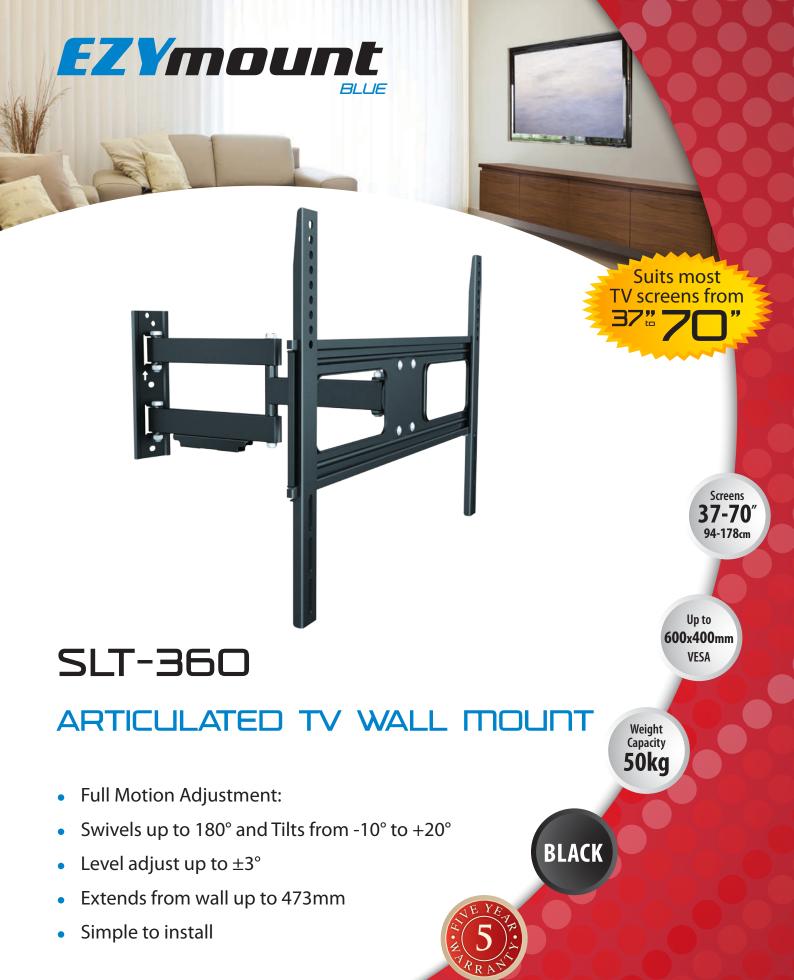

# **SLT-360**

### Articulated TV Wall Mount

#### **Features**

Full Motion Adjustment. Swivels up to 180° and Tilts -10° to +20°. Fully adjustable so you can angle your TV to suit your viewing position.

Ideal for mounting your TV in a corner or high on a wall.

**Level Adjustment.** Ensure the perfect installation with your TV always level with the helpful  $-3^{\circ}$  to  $+3^{\circ}$  level adjustment.

Easy installation. Good design and simple instructions combine to make mounting your TV a breeze. All necessary screws and hardware are included.

## **Specifications**

Colour Black Capacity 50kg

Screen sizes 94cm (37") to 178cm (70") Tilt range

-10° or +20° Fixed

(Tilt range can be affected by

larger screen sizes)

**Mounting screw** VESA: 200x200, 300x300, 400x200, hole pattern 400x400, 600x400mm compliant

Screens **37-70** 94-178cm

Up to 600x400mm **VESA** 

Weight Capacity 50ka

**BLACK** 