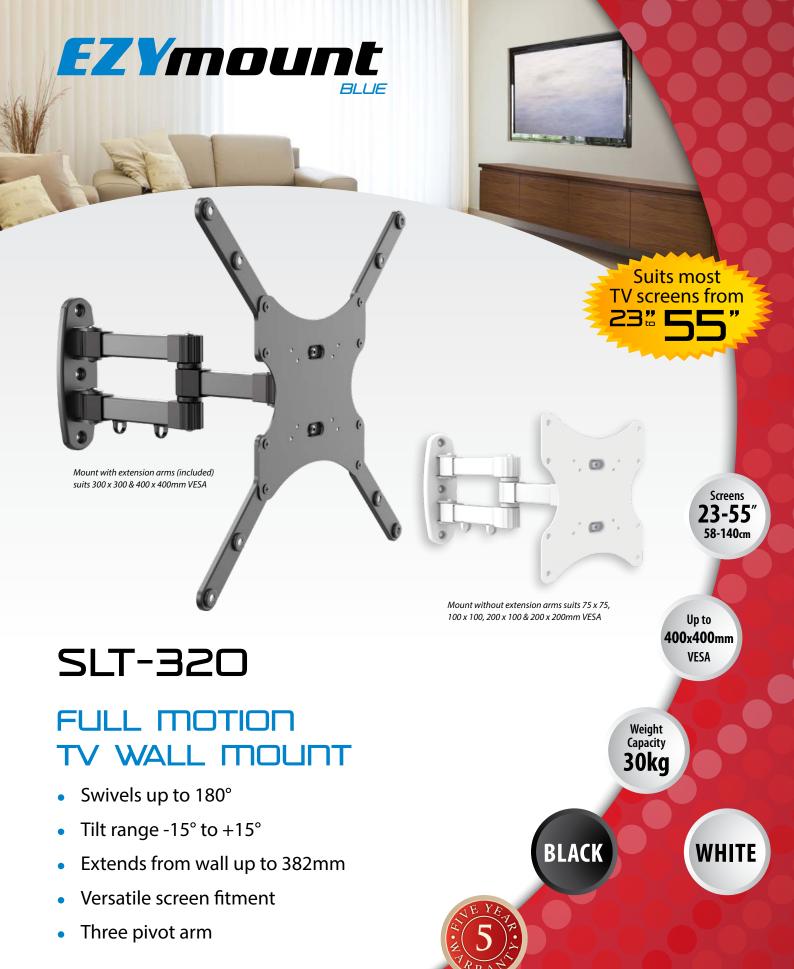

# SLT-320

### Full Motion TV Wall Mount

#### **Features**

**Full Motion Adjustment.** Swivels up to 180° and Tilts -15° to +15°. Fully adjustable so you can angle your TV to suit your viewing position. Ideal for mounting your TV in a corner or high on a wall.

**Removable Screen-Plate.** Allows easier installation as well as the ability to remove and relocate or store your TV with ease i.e. for use in caravans, indoor patios and entertainment areas etc.

**Level Adjustment.** Ensure the perfect installation with your TV always level with the easy 'Single Screw' level adjustment  $-4^{\circ}$  to  $+4^{\circ}$ 

**Easy installation.** Good design and simple instructions combine to make mounting your TV a breeze. All necessary screws and hardware are included.

## Package includes

Fully assembled articulated TV wall mount, 4 x VESA extension arms, mounting hardware and installation instructions.

## **Specifications**

**Colour** Black **Weight Capacity** 30kg

**Screen Sizes** 58cm (23") to 140cm (55")

Tilt Range -15° to +15°#

 Horizontal Swivel
 180° (90° both left & right)#

 Mounting screw
 VESA: 75 x 75, 100 x 100,

 hole pattern
 200 x 100, 200 x 200, 300 x 300° and 400 x 400mm\* compliant.

**Distance of TV from wall** 79 to 382mm

**Note:** If your TV, regardless of its screen size, weighs less than the weight capacity stated here, and the location of its mounting screw holes correspond with any of those listed above, then your TV will fit this mount.

\* Degree of swivel and tilt may be affected by the size of your TV.

\* Using included extension arms.

23-55" 58-140cm

Screens

With included extension arms

Without included extension arms

Up to **400x400mm** VESA